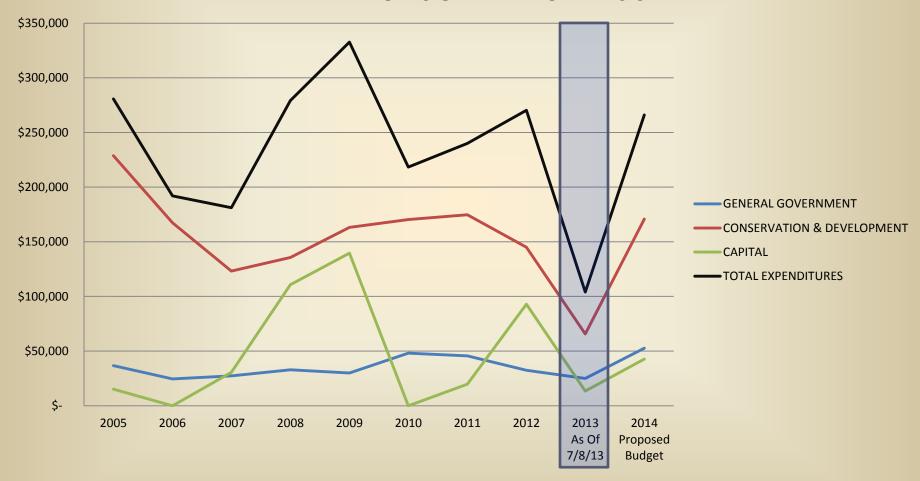

#### **EXPENDITURES OVER ANNUAL BASIS**

#### **BY THE NUMBERS**

REVENUE and EXPENSES – 2010 to 2014 **PROPOSED** (by major category) 2012 2013 2013 2010 2011 2014 Actuals **Actuals** Actuals **Budget** Actuals **Budget** As of 7/8/2013 8.97% TAX INCREASE FROM 2013 **REVENUES TAXES** \$ \$ 226,000.00 210,000.00 \$ 179,703.07 153,970.13 223.000.00 243,000.00 General Property Tax 22.500.00 \$ INTERGOVERNMENTAL \$ 12,178.52 10,476.25 6,340.13 6,383.84 7,500.00 8,350.00 **MISCELLANEOUS REVENUES** TOTAL REVENUES \$ 238,178,52 242.976.25 \$ 186,043.20 160.353.97 \$ 230,500.00 \$ 251.350.00 **EXPENDITURES** \$ \$ (48,033.37) (45,539.48)\$ (32,497.34) (24,949.98)(53,800.00)(52,600.00)GENERAL GOVERNMENT \$(170,348.22) \$ (174,700.26) \$ (144,984.26) (65,696.67)(161,556.75) \$ (170,806.75)CONSERVATION AND DEVELOPMENT \$ (92,891.46) \$ (19,749.98)(13,343.69)(19,000.00)(42,700.00)CAPITAL OUTLAY **DEBT SERVICE** 

TOTAL ACTUAL EXPENDITURES

\$ (239,989.72)

\$ (270,373.06)

\$ (103,990.34)

\$ 218,381.59

(266, 106, 75)

\$ (234.356.75)