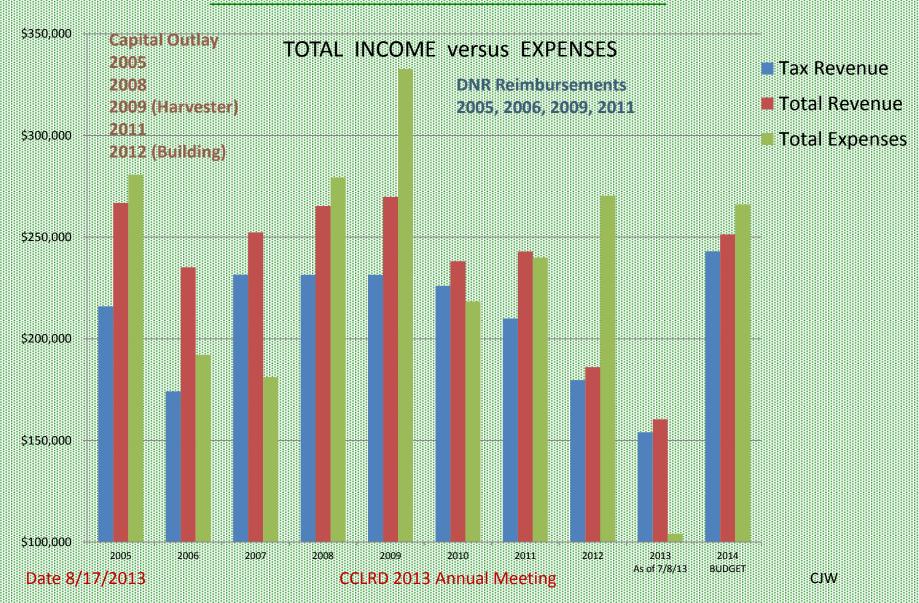

#### **BY THE NUMBERS**

REVENUE and EXPENSES – 2010 to 2014 **PROPOSED** (by major category) 2012 2013 2013 2010 2011 2014 Actuals **Actuals** Actuals **Budget** Actuals **Budget** As of 7/8/2013 8.97% TAX INCREASE FROM 2013 **REVENUES TAXES** \$ \$ 226,000.00 210,000.00 \$ 179,703.07 153,970.13 223.000.00 243,000.00 General Property Tax 22.500.00 \$ INTERGOVERNMENTAL \$ 12,178.52 10,476.25 6,340.13 6,383.84 7,500.00 8,350.00 **MISCELLANEOUS REVENUES** TOTAL REVENUES \$ 238,178,52 242.976.25 \$ 186,043.20 160.353.97 \$ 230,500.00 \$ 251.350.00 **EXPENDITURES** \$ \$ (48,033.37) (45,539.48)\$ (32,497.34) (24,949.98)(53,800.00)(52,600.00)GENERAL GOVERNMENT \$(170,348.22) \$ (174,700.26) \$ (144,984.26) (65,696.67)(161,556.75) \$ (170,806.75)CONSERVATION AND DEVELOPMENT \$ (92,891.46) \$ (19,749.98)(13,343.69)(19,000.00)(42,700.00)CAPITAL OUTLAY **DEBT SERVICE** 

TOTAL ACTUAL EXPENDITURES

\$ (239,989.72)

\$ (270,373.06)

\$ (103,990.34)

\$ 218,381.59

(266, 106, 75)

\$ (234.356.75)