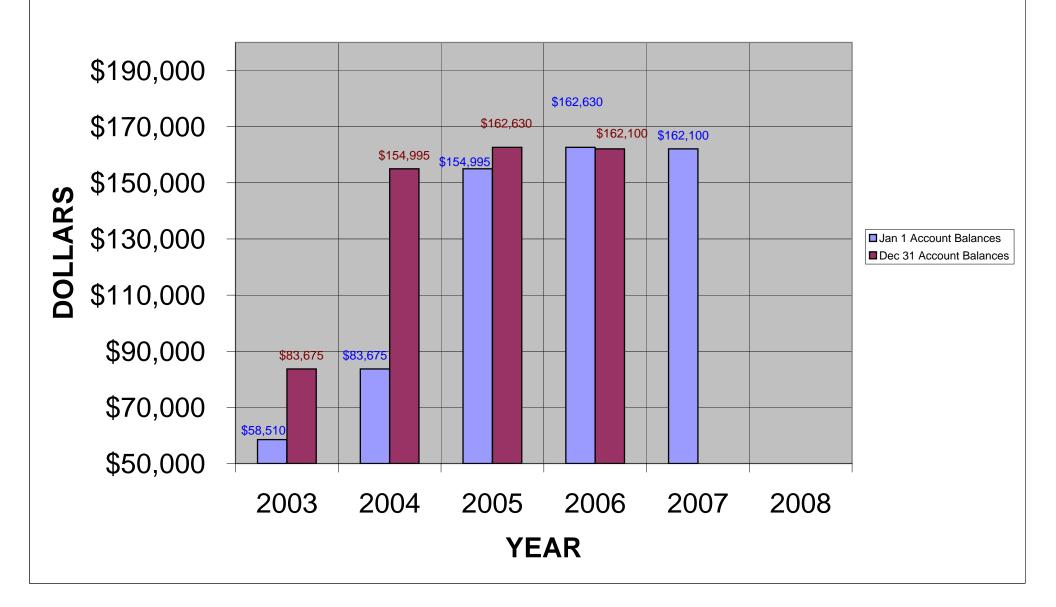

### Camp Lake-Center Lake Rehabilitation District 2008 Budget Summary Document

Proposed

Prepared By: Charles Walker Date: 7/24/2007

| į                                                                                                                                                                                                                                                                                                                                                                                                                                                                                                                                                                                                                                                                                                                                                                                                                                                                                                                                                                                                                                                                                                                                                                                                                                                                                                                                                                                                                                                                                                                                                                                                                                                                                                                                                                                                                                                                                                                                                                                                                                                                                                                              | 1               |                     | ا آ | i ioposeu     |           |
|--------------------------------------------------------------------------------------------------------------------------------------------------------------------------------------------------------------------------------------------------------------------------------------------------------------------------------------------------------------------------------------------------------------------------------------------------------------------------------------------------------------------------------------------------------------------------------------------------------------------------------------------------------------------------------------------------------------------------------------------------------------------------------------------------------------------------------------------------------------------------------------------------------------------------------------------------------------------------------------------------------------------------------------------------------------------------------------------------------------------------------------------------------------------------------------------------------------------------------------------------------------------------------------------------------------------------------------------------------------------------------------------------------------------------------------------------------------------------------------------------------------------------------------------------------------------------------------------------------------------------------------------------------------------------------------------------------------------------------------------------------------------------------------------------------------------------------------------------------------------------------------------------------------------------------------------------------------------------------------------------------------------------------------------------------------------------------------------------------------------------------|-----------------|---------------------|-----|---------------|-----------|
|                                                                                                                                                                                                                                                                                                                                                                                                                                                                                                                                                                                                                                                                                                                                                                                                                                                                                                                                                                                                                                                                                                                                                                                                                                                                                                                                                                                                                                                                                                                                                                                                                                                                                                                                                                                                                                                                                                                                                                                                                                                                                                                                | 2006            | 2007                |     | 2008          |           |
|                                                                                                                                                                                                                                                                                                                                                                                                                                                                                                                                                                                                                                                                                                                                                                                                                                                                                                                                                                                                                                                                                                                                                                                                                                                                                                                                                                                                                                                                                                                                                                                                                                                                                                                                                                                                                                                                                                                                                                                                                                                                                                                                | <u>Budget</u>   | <u>Budget</u>       |     | <u>Budget</u> |           |
|                                                                                                                                                                                                                                                                                                                                                                                                                                                                                                                                                                                                                                                                                                                                                                                                                                                                                                                                                                                                                                                                                                                                                                                                                                                                                                                                                                                                                                                                                                                                                                                                                                                                                                                                                                                                                                                                                                                                                                                                                                                                                                                                |                 |                     |     |               | Percent   |
|                                                                                                                                                                                                                                                                                                                                                                                                                                                                                                                                                                                                                                                                                                                                                                                                                                                                                                                                                                                                                                                                                                                                                                                                                                                                                                                                                                                                                                                                                                                                                                                                                                                                                                                                                                                                                                                                                                                                                                                                                                                                                                                                | (TAX DECREASE   | (TAX INCREASE       |     | (TAX INCREASE | Change    |
| REVENUES                                                                                                                                                                                                                                                                                                                                                                                                                                                                                                                                                                                                                                                                                                                                                                                                                                                                                                                                                                                                                                                                                                                                                                                                                                                                                                                                                                                                                                                                                                                                                                                                                                                                                                                                                                                                                                                                                                                                                                                                                                                                                                                       | FROM 2005)      | FROM 2006)          |     | FROM 2007)    | per       |
| PERCENTAGE CHANGE FROM PREVIOUS YEAR                                                                                                                                                                                                                                                                                                                                                                                                                                                                                                                                                                                                                                                                                                                                                                                                                                                                                                                                                                                                                                                                                                                                                                                                                                                                                                                                                                                                                                                                                                                                                                                                                                                                                                                                                                                                                                                                                                                                                                                                                                                                                           | -20.91%         | 35.55%              |     | -0.022%       | Item      |
| <u>TAXES</u>                                                                                                                                                                                                                                                                                                                                                                                                                                                                                                                                                                                                                                                                                                                                                                                                                                                                                                                                                                                                                                                                                                                                                                                                                                                                                                                                                                                                                                                                                                                                                                                                                                                                                                                                                                                                                                                                                                                                                                                                                                                                                                                   |                 |                     |     |               |           |
| General Property Tax                                                                                                                                                                                                                                                                                                                                                                                                                                                                                                                                                                                                                                                                                                                                                                                                                                                                                                                                                                                                                                                                                                                                                                                                                                                                                                                                                                                                                                                                                                                                                                                                                                                                                                                                                                                                                                                                                                                                                                                                                                                                                                           | \$ 170,820.00   | \$ 231,550.00       |     | \$ 231,500.00 | -0.022%   |
|                                                                                                                                                                                                                                                                                                                                                                                                                                                                                                                                                                                                                                                                                                                                                                                                                                                                                                                                                                                                                                                                                                                                                                                                                                                                                                                                                                                                                                                                                                                                                                                                                                                                                                                                                                                                                                                                                                                                                                                                                                                                                                                                |                 |                     |     |               |           |
| INTERGOVERNMENTAL                                                                                                                                                                                                                                                                                                                                                                                                                                                                                                                                                                                                                                                                                                                                                                                                                                                                                                                                                                                                                                                                                                                                                                                                                                                                                                                                                                                                                                                                                                                                                                                                                                                                                                                                                                                                                                                                                                                                                                                                                                                                                                              | \$ 60,300.00    | \$ -                |     | \$ -          |           |
|                                                                                                                                                                                                                                                                                                                                                                                                                                                                                                                                                                                                                                                                                                                                                                                                                                                                                                                                                                                                                                                                                                                                                                                                                                                                                                                                                                                                                                                                                                                                                                                                                                                                                                                                                                                                                                                                                                                                                                                                                                                                                                                                |                 |                     |     |               |           |
| MISCELLANEOUS REVENUES                                                                                                                                                                                                                                                                                                                                                                                                                                                                                                                                                                                                                                                                                                                                                                                                                                                                                                                                                                                                                                                                                                                                                                                                                                                                                                                                                                                                                                                                                                                                                                                                                                                                                                                                                                                                                                                                                                                                                                                                                                                                                                         | \$ 1,000.00     | \$ 1,200.00         |     | \$ 17,200.00  | 1333.33%  |
|                                                                                                                                                                                                                                                                                                                                                                                                                                                                                                                                                                                                                                                                                                                                                                                                                                                                                                                                                                                                                                                                                                                                                                                                                                                                                                                                                                                                                                                                                                                                                                                                                                                                                                                                                                                                                                                                                                                                                                                                                                                                                                                                | Ψ 1,000.00      | Ψ 1,200.00          |     | ,200.00       | 1000.0070 |
| TOTAL DEVENUES                                                                                                                                                                                                                                                                                                                                                                                                                                                                                                                                                                                                                                                                                                                                                                                                                                                                                                                                                                                                                                                                                                                                                                                                                                                                                                                                                                                                                                                                                                                                                                                                                                                                                                                                                                                                                                                                                                                                                                                                                                                                                                                 | <b>*</b> 100 00 | <b>A</b> 000 750 00 |     | A 040 700 00  |           |
| TOTAL REVENUES                                                                                                                                                                                                                                                                                                                                                                                                                                                                                                                                                                                                                                                                                                                                                                                                                                                                                                                                                                                                                                                                                                                                                                                                                                                                                                                                                                                                                                                                                                                                                                                                                                                                                                                                                                                                                                                                                                                                                                                                                                                                                                                 | \$ 232,120.00   | \$ 232,750.00       |     | \$ 248,700.00 | 6.85%     |
|                                                                                                                                                                                                                                                                                                                                                                                                                                                                                                                                                                                                                                                                                                                                                                                                                                                                                                                                                                                                                                                                                                                                                                                                                                                                                                                                                                                                                                                                                                                                                                                                                                                                                                                                                                                                                                                                                                                                                                                                                                                                                                                                |                 |                     |     |               |           |
|                                                                                                                                                                                                                                                                                                                                                                                                                                                                                                                                                                                                                                                                                                                                                                                                                                                                                                                                                                                                                                                                                                                                                                                                                                                                                                                                                                                                                                                                                                                                                                                                                                                                                                                                                                                                                                                                                                                                                                                                                                                                                                                                |                 |                     |     |               |           |
| <b>EXPENDITURES</b>                                                                                                                                                                                                                                                                                                                                                                                                                                                                                                                                                                                                                                                                                                                                                                                                                                                                                                                                                                                                                                                                                                                                                                                                                                                                                                                                                                                                                                                                                                                                                                                                                                                                                                                                                                                                                                                                                                                                                                                                                                                                                                            |                 |                     |     |               |           |
|                                                                                                                                                                                                                                                                                                                                                                                                                                                                                                                                                                                                                                                                                                                                                                                                                                                                                                                                                                                                                                                                                                                                                                                                                                                                                                                                                                                                                                                                                                                                                                                                                                                                                                                                                                                                                                                                                                                                                                                                                                                                                                                                |                 |                     |     |               |           |
| GENERAL GOVERNMENT                                                                                                                                                                                                                                                                                                                                                                                                                                                                                                                                                                                                                                                                                                                                                                                                                                                                                                                                                                                                                                                                                                                                                                                                                                                                                                                                                                                                                                                                                                                                                                                                                                                                                                                                                                                                                                                                                                                                                                                                                                                                                                             | \$ 37,075.00    | \$ 45,650.00        |     | \$ 45,155.00  | -1.08%    |
| CONSERVATION AND DEVELOPMENT                                                                                                                                                                                                                                                                                                                                                                                                                                                                                                                                                                                                                                                                                                                                                                                                                                                                                                                                                                                                                                                                                                                                                                                                                                                                                                                                                                                                                                                                                                                                                                                                                                                                                                                                                                                                                                                                                                                                                                                                                                                                                                   | \$ 188,045.00   | \$ 162,100.00       |     | \$ 147,200.00 | -9.19%    |
| CONCERVATION AND DEVELOT MENT                                                                                                                                                                                                                                                                                                                                                                                                                                                                                                                                                                                                                                                                                                                                                                                                                                                                                                                                                                                                                                                                                                                                                                                                                                                                                                                                                                                                                                                                                                                                                                                                                                                                                                                                                                                                                                                                                                                                                                                                                                                                                                  | Ψ 100,040.00    | Ψ 102,100.00        |     | Ψ 147,200.00  | 3.1370    |
| CAPITAL OUTLAY                                                                                                                                                                                                                                                                                                                                                                                                                                                                                                                                                                                                                                                                                                                                                                                                                                                                                                                                                                                                                                                                                                                                                                                                                                                                                                                                                                                                                                                                                                                                                                                                                                                                                                                                                                                                                                                                                                                                                                                                                                                                                                                 | \$ -            | \$ 25,000.00        |     | \$ 62,820.00  | 151.28%   |
|                                                                                                                                                                                                                                                                                                                                                                                                                                                                                                                                                                                                                                                                                                                                                                                                                                                                                                                                                                                                                                                                                                                                                                                                                                                                                                                                                                                                                                                                                                                                                                                                                                                                                                                                                                                                                                                                                                                                                                                                                                                                                                                                |                 |                     |     |               |           |
| DEBT SERVICE                                                                                                                                                                                                                                                                                                                                                                                                                                                                                                                                                                                                                                                                                                                                                                                                                                                                                                                                                                                                                                                                                                                                                                                                                                                                                                                                                                                                                                                                                                                                                                                                                                                                                                                                                                                                                                                                                                                                                                                                                                                                                                                   | \$ -            | \$ -                |     | \$ -          |           |
|                                                                                                                                                                                                                                                                                                                                                                                                                                                                                                                                                                                                                                                                                                                                                                                                                                                                                                                                                                                                                                                                                                                                                                                                                                                                                                                                                                                                                                                                                                                                                                                                                                                                                                                                                                                                                                                                                                                                                                                                                                                                                                                                |                 |                     |     |               |           |
| TOTAL BUDGETED EXPENDITURES                                                                                                                                                                                                                                                                                                                                                                                                                                                                                                                                                                                                                                                                                                                                                                                                                                                                                                                                                                                                                                                                                                                                                                                                                                                                                                                                                                                                                                                                                                                                                                                                                                                                                                                                                                                                                                                                                                                                                                                                                                                                                                    | \$ 225,120.00   | \$ 232,750.00       |     | \$ 255,175.00 | 9.63%     |
|                                                                                                                                                                                                                                                                                                                                                                                                                                                                                                                                                                                                                                                                                                                                                                                                                                                                                                                                                                                                                                                                                                                                                                                                                                                                                                                                                                                                                                                                                                                                                                                                                                                                                                                                                                                                                                                                                                                                                                                                                                                                                                                                |                 |                     | ]   |               |           |
| ACCOUNT BALANCES - JANUARY 1                                                                                                                                                                                                                                                                                                                                                                                                                                                                                                                                                                                                                                                                                                                                                                                                                                                                                                                                                                                                                                                                                                                                                                                                                                                                                                                                                                                                                                                                                                                                                                                                                                                                                                                                                                                                                                                                                                                                                                                                                                                                                                   | \$ 162,629.78   | \$ 162,099.96       |     | \$ -          |           |
| ACCOUNT DISTRIBUTION OF WATER AND A STATE OF THE STATE OF | 102,020.70      | Ţ 102,000.00        |     | <b>*</b>      |           |
| ACCOUNT BALANCES - DECEMBER 31                                                                                                                                                                                                                                                                                                                                                                                                                                                                                                                                                                                                                                                                                                                                                                                                                                                                                                                                                                                                                                                                                                                                                                                                                                                                                                                                                                                                                                                                                                                                                                                                                                                                                                                                                                                                                                                                                                                                                                                                                                                                                                 | \$ 162,099.96   |                     |     |               |           |