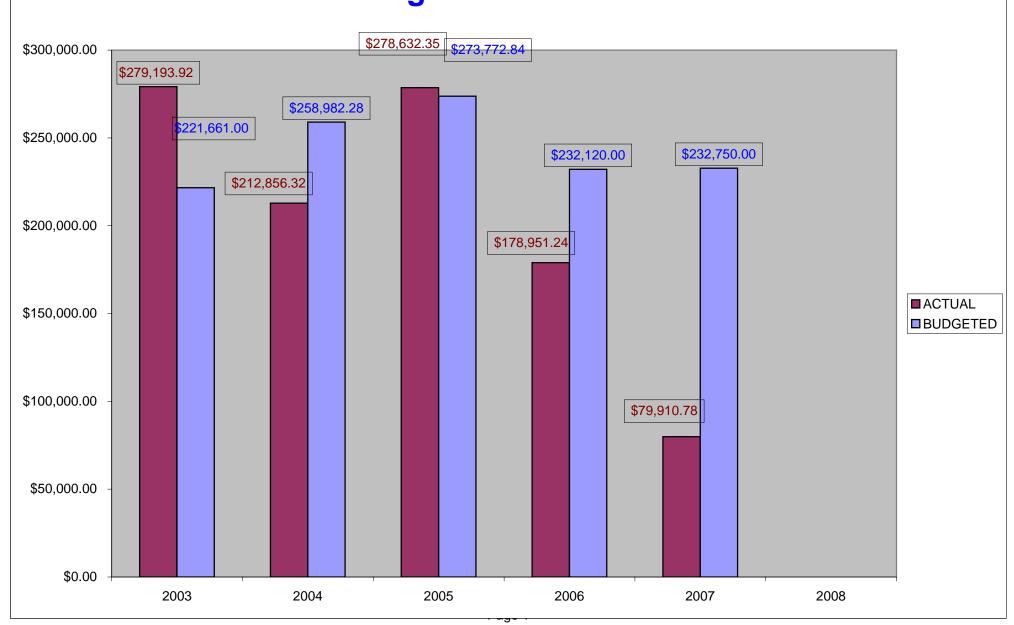

### Camp Lake-Center Lake Rehabilitation District 2008 Budget Summary Document

Proposed

Prepared By: Charles Walker Date: 7/24/2007

| į                                                                                                                                                                                                                                                                                                                                                                                                                                                                                                                                                                                                                                                                                                                                                                                                                                                                                                                                                                                                                                                                                                                                                                                                                                                                                                                                                                                                                                                                                                                                                                                                                                                                                                                                                                                                                                                                                                                                                                                                                                                                                                                              | 1               |                     | ا آ | i ioposeu     |           |
|--------------------------------------------------------------------------------------------------------------------------------------------------------------------------------------------------------------------------------------------------------------------------------------------------------------------------------------------------------------------------------------------------------------------------------------------------------------------------------------------------------------------------------------------------------------------------------------------------------------------------------------------------------------------------------------------------------------------------------------------------------------------------------------------------------------------------------------------------------------------------------------------------------------------------------------------------------------------------------------------------------------------------------------------------------------------------------------------------------------------------------------------------------------------------------------------------------------------------------------------------------------------------------------------------------------------------------------------------------------------------------------------------------------------------------------------------------------------------------------------------------------------------------------------------------------------------------------------------------------------------------------------------------------------------------------------------------------------------------------------------------------------------------------------------------------------------------------------------------------------------------------------------------------------------------------------------------------------------------------------------------------------------------------------------------------------------------------------------------------------------------|-----------------|---------------------|-----|---------------|-----------|
|                                                                                                                                                                                                                                                                                                                                                                                                                                                                                                                                                                                                                                                                                                                                                                                                                                                                                                                                                                                                                                                                                                                                                                                                                                                                                                                                                                                                                                                                                                                                                                                                                                                                                                                                                                                                                                                                                                                                                                                                                                                                                                                                | 2006            | 2007                |     | 2008          |           |
|                                                                                                                                                                                                                                                                                                                                                                                                                                                                                                                                                                                                                                                                                                                                                                                                                                                                                                                                                                                                                                                                                                                                                                                                                                                                                                                                                                                                                                                                                                                                                                                                                                                                                                                                                                                                                                                                                                                                                                                                                                                                                                                                | <u>Budget</u>   | <u>Budget</u>       |     | <u>Budget</u> |           |
|                                                                                                                                                                                                                                                                                                                                                                                                                                                                                                                                                                                                                                                                                                                                                                                                                                                                                                                                                                                                                                                                                                                                                                                                                                                                                                                                                                                                                                                                                                                                                                                                                                                                                                                                                                                                                                                                                                                                                                                                                                                                                                                                |                 |                     |     |               | Percent   |
|                                                                                                                                                                                                                                                                                                                                                                                                                                                                                                                                                                                                                                                                                                                                                                                                                                                                                                                                                                                                                                                                                                                                                                                                                                                                                                                                                                                                                                                                                                                                                                                                                                                                                                                                                                                                                                                                                                                                                                                                                                                                                                                                | (TAX DECREASE   | (TAX INCREASE       |     | (TAX INCREASE | Change    |
| REVENUES                                                                                                                                                                                                                                                                                                                                                                                                                                                                                                                                                                                                                                                                                                                                                                                                                                                                                                                                                                                                                                                                                                                                                                                                                                                                                                                                                                                                                                                                                                                                                                                                                                                                                                                                                                                                                                                                                                                                                                                                                                                                                                                       | FROM 2005)      | FROM 2006)          |     | FROM 2007)    | per       |
| PERCENTAGE CHANGE FROM PREVIOUS YEAR                                                                                                                                                                                                                                                                                                                                                                                                                                                                                                                                                                                                                                                                                                                                                                                                                                                                                                                                                                                                                                                                                                                                                                                                                                                                                                                                                                                                                                                                                                                                                                                                                                                                                                                                                                                                                                                                                                                                                                                                                                                                                           | -20.91%         | 35.55%              |     | -0.022%       | Item      |
| <u>TAXES</u>                                                                                                                                                                                                                                                                                                                                                                                                                                                                                                                                                                                                                                                                                                                                                                                                                                                                                                                                                                                                                                                                                                                                                                                                                                                                                                                                                                                                                                                                                                                                                                                                                                                                                                                                                                                                                                                                                                                                                                                                                                                                                                                   |                 |                     |     |               |           |
| General Property Tax                                                                                                                                                                                                                                                                                                                                                                                                                                                                                                                                                                                                                                                                                                                                                                                                                                                                                                                                                                                                                                                                                                                                                                                                                                                                                                                                                                                                                                                                                                                                                                                                                                                                                                                                                                                                                                                                                                                                                                                                                                                                                                           | \$ 170,820.00   | \$ 231,550.00       |     | \$ 231,500.00 | -0.022%   |
|                                                                                                                                                                                                                                                                                                                                                                                                                                                                                                                                                                                                                                                                                                                                                                                                                                                                                                                                                                                                                                                                                                                                                                                                                                                                                                                                                                                                                                                                                                                                                                                                                                                                                                                                                                                                                                                                                                                                                                                                                                                                                                                                |                 |                     |     |               |           |
| INTERGOVERNMENTAL                                                                                                                                                                                                                                                                                                                                                                                                                                                                                                                                                                                                                                                                                                                                                                                                                                                                                                                                                                                                                                                                                                                                                                                                                                                                                                                                                                                                                                                                                                                                                                                                                                                                                                                                                                                                                                                                                                                                                                                                                                                                                                              | \$ 60,300.00    | \$ -                |     | \$ -          |           |
|                                                                                                                                                                                                                                                                                                                                                                                                                                                                                                                                                                                                                                                                                                                                                                                                                                                                                                                                                                                                                                                                                                                                                                                                                                                                                                                                                                                                                                                                                                                                                                                                                                                                                                                                                                                                                                                                                                                                                                                                                                                                                                                                |                 |                     |     |               |           |
| MISCELLANEOUS REVENUES                                                                                                                                                                                                                                                                                                                                                                                                                                                                                                                                                                                                                                                                                                                                                                                                                                                                                                                                                                                                                                                                                                                                                                                                                                                                                                                                                                                                                                                                                                                                                                                                                                                                                                                                                                                                                                                                                                                                                                                                                                                                                                         | \$ 1,000.00     | \$ 1,200.00         |     | \$ 17,200.00  | 1333.33%  |
|                                                                                                                                                                                                                                                                                                                                                                                                                                                                                                                                                                                                                                                                                                                                                                                                                                                                                                                                                                                                                                                                                                                                                                                                                                                                                                                                                                                                                                                                                                                                                                                                                                                                                                                                                                                                                                                                                                                                                                                                                                                                                                                                | Ψ 1,000.00      | Ψ 1,200.00          |     | ,200.00       | 1000.0070 |
| TOTAL DEVENUES                                                                                                                                                                                                                                                                                                                                                                                                                                                                                                                                                                                                                                                                                                                                                                                                                                                                                                                                                                                                                                                                                                                                                                                                                                                                                                                                                                                                                                                                                                                                                                                                                                                                                                                                                                                                                                                                                                                                                                                                                                                                                                                 | <b>*</b> 100 00 | <b>A</b> 000 750 00 |     | A 040 700 00  |           |
| TOTAL REVENUES                                                                                                                                                                                                                                                                                                                                                                                                                                                                                                                                                                                                                                                                                                                                                                                                                                                                                                                                                                                                                                                                                                                                                                                                                                                                                                                                                                                                                                                                                                                                                                                                                                                                                                                                                                                                                                                                                                                                                                                                                                                                                                                 | \$ 232,120.00   | \$ 232,750.00       |     | \$ 248,700.00 | 6.85%     |
|                                                                                                                                                                                                                                                                                                                                                                                                                                                                                                                                                                                                                                                                                                                                                                                                                                                                                                                                                                                                                                                                                                                                                                                                                                                                                                                                                                                                                                                                                                                                                                                                                                                                                                                                                                                                                                                                                                                                                                                                                                                                                                                                |                 |                     |     |               |           |
|                                                                                                                                                                                                                                                                                                                                                                                                                                                                                                                                                                                                                                                                                                                                                                                                                                                                                                                                                                                                                                                                                                                                                                                                                                                                                                                                                                                                                                                                                                                                                                                                                                                                                                                                                                                                                                                                                                                                                                                                                                                                                                                                |                 |                     |     |               |           |
| <b>EXPENDITURES</b>                                                                                                                                                                                                                                                                                                                                                                                                                                                                                                                                                                                                                                                                                                                                                                                                                                                                                                                                                                                                                                                                                                                                                                                                                                                                                                                                                                                                                                                                                                                                                                                                                                                                                                                                                                                                                                                                                                                                                                                                                                                                                                            |                 |                     |     |               |           |
|                                                                                                                                                                                                                                                                                                                                                                                                                                                                                                                                                                                                                                                                                                                                                                                                                                                                                                                                                                                                                                                                                                                                                                                                                                                                                                                                                                                                                                                                                                                                                                                                                                                                                                                                                                                                                                                                                                                                                                                                                                                                                                                                |                 |                     |     |               |           |
| GENERAL GOVERNMENT                                                                                                                                                                                                                                                                                                                                                                                                                                                                                                                                                                                                                                                                                                                                                                                                                                                                                                                                                                                                                                                                                                                                                                                                                                                                                                                                                                                                                                                                                                                                                                                                                                                                                                                                                                                                                                                                                                                                                                                                                                                                                                             | \$ 37,075.00    | \$ 45,650.00        |     | \$ 45,155.00  | -1.08%    |
| CONSERVATION AND DEVELOPMENT                                                                                                                                                                                                                                                                                                                                                                                                                                                                                                                                                                                                                                                                                                                                                                                                                                                                                                                                                                                                                                                                                                                                                                                                                                                                                                                                                                                                                                                                                                                                                                                                                                                                                                                                                                                                                                                                                                                                                                                                                                                                                                   | \$ 188,045.00   | \$ 162,100.00       |     | \$ 147,200.00 | -9.19%    |
| CONCERVATION AND DEVELOT MENT                                                                                                                                                                                                                                                                                                                                                                                                                                                                                                                                                                                                                                                                                                                                                                                                                                                                                                                                                                                                                                                                                                                                                                                                                                                                                                                                                                                                                                                                                                                                                                                                                                                                                                                                                                                                                                                                                                                                                                                                                                                                                                  | Ψ 100,040.00    | Ψ 102,100.00        |     | Ψ 147,200.00  | 3.1370    |
| CAPITAL OUTLAY                                                                                                                                                                                                                                                                                                                                                                                                                                                                                                                                                                                                                                                                                                                                                                                                                                                                                                                                                                                                                                                                                                                                                                                                                                                                                                                                                                                                                                                                                                                                                                                                                                                                                                                                                                                                                                                                                                                                                                                                                                                                                                                 | \$ -            | \$ 25,000.00        |     | \$ 62,820.00  | 151.28%   |
|                                                                                                                                                                                                                                                                                                                                                                                                                                                                                                                                                                                                                                                                                                                                                                                                                                                                                                                                                                                                                                                                                                                                                                                                                                                                                                                                                                                                                                                                                                                                                                                                                                                                                                                                                                                                                                                                                                                                                                                                                                                                                                                                |                 |                     |     |               |           |
| DEBT SERVICE                                                                                                                                                                                                                                                                                                                                                                                                                                                                                                                                                                                                                                                                                                                                                                                                                                                                                                                                                                                                                                                                                                                                                                                                                                                                                                                                                                                                                                                                                                                                                                                                                                                                                                                                                                                                                                                                                                                                                                                                                                                                                                                   | \$ -            | \$ -                |     | \$ -          |           |
|                                                                                                                                                                                                                                                                                                                                                                                                                                                                                                                                                                                                                                                                                                                                                                                                                                                                                                                                                                                                                                                                                                                                                                                                                                                                                                                                                                                                                                                                                                                                                                                                                                                                                                                                                                                                                                                                                                                                                                                                                                                                                                                                |                 |                     |     |               |           |
| TOTAL BUDGETED EXPENDITURES                                                                                                                                                                                                                                                                                                                                                                                                                                                                                                                                                                                                                                                                                                                                                                                                                                                                                                                                                                                                                                                                                                                                                                                                                                                                                                                                                                                                                                                                                                                                                                                                                                                                                                                                                                                                                                                                                                                                                                                                                                                                                                    | \$ 225,120.00   | \$ 232,750.00       |     | \$ 255,175.00 | 9.63%     |
|                                                                                                                                                                                                                                                                                                                                                                                                                                                                                                                                                                                                                                                                                                                                                                                                                                                                                                                                                                                                                                                                                                                                                                                                                                                                                                                                                                                                                                                                                                                                                                                                                                                                                                                                                                                                                                                                                                                                                                                                                                                                                                                                |                 |                     | ]   |               |           |
| ACCOUNT BALANCES - JANUARY 1                                                                                                                                                                                                                                                                                                                                                                                                                                                                                                                                                                                                                                                                                                                                                                                                                                                                                                                                                                                                                                                                                                                                                                                                                                                                                                                                                                                                                                                                                                                                                                                                                                                                                                                                                                                                                                                                                                                                                                                                                                                                                                   | \$ 162,629.78   | \$ 162,099.96       |     | \$ -          |           |
| ACCOUNT DISTRIBUTION OF WATER AND A STATE OF THE STATE OF | 102,020.70      | Ţ 102,000.00        |     | <b>*</b>      |           |
| ACCOUNT BALANCES - DECEMBER 31                                                                                                                                                                                                                                                                                                                                                                                                                                                                                                                                                                                                                                                                                                                                                                                                                                                                                                                                                                                                                                                                                                                                                                                                                                                                                                                                                                                                                                                                                                                                                                                                                                                                                                                                                                                                                                                                                                                                                                                                                                                                                                 | \$ 162,099.96   |                     |     |               |           |