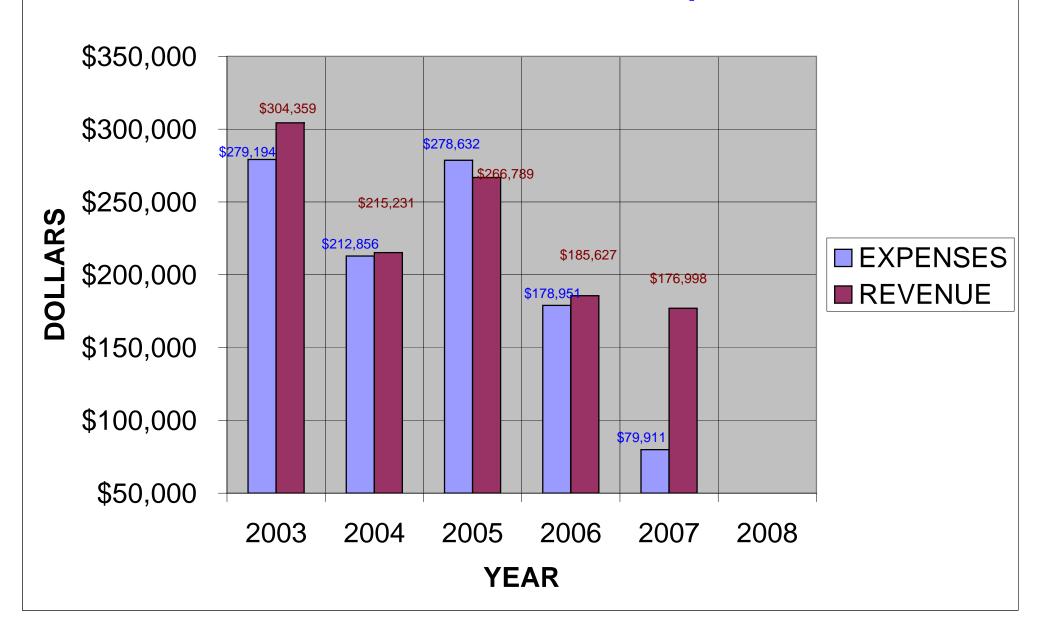

### Camp Lake-Center Lake Rehabilitation District 2008 Budget Summary Document

Proposed

Prepared By: Charles Walker Date: 7/24/2007

| į                                                                                                                                                                                                                                                                                                                                                                                                                                                                                                                                                                                                                                                                                                                                                                                                                                                                                                                                                                                                                                                                                                                                                                                                                                                                                                                                                                                                                                                                                                                                                                                                                                                                                                                                                                                                                                                                                                                                                                                                                                                                                                                              | 1               |                     | ا آ | i ioposeu     |           |
|--------------------------------------------------------------------------------------------------------------------------------------------------------------------------------------------------------------------------------------------------------------------------------------------------------------------------------------------------------------------------------------------------------------------------------------------------------------------------------------------------------------------------------------------------------------------------------------------------------------------------------------------------------------------------------------------------------------------------------------------------------------------------------------------------------------------------------------------------------------------------------------------------------------------------------------------------------------------------------------------------------------------------------------------------------------------------------------------------------------------------------------------------------------------------------------------------------------------------------------------------------------------------------------------------------------------------------------------------------------------------------------------------------------------------------------------------------------------------------------------------------------------------------------------------------------------------------------------------------------------------------------------------------------------------------------------------------------------------------------------------------------------------------------------------------------------------------------------------------------------------------------------------------------------------------------------------------------------------------------------------------------------------------------------------------------------------------------------------------------------------------|-----------------|---------------------|-----|---------------|-----------|
|                                                                                                                                                                                                                                                                                                                                                                                                                                                                                                                                                                                                                                                                                                                                                                                                                                                                                                                                                                                                                                                                                                                                                                                                                                                                                                                                                                                                                                                                                                                                                                                                                                                                                                                                                                                                                                                                                                                                                                                                                                                                                                                                | 2006            | 2007                |     | 2008          |           |
|                                                                                                                                                                                                                                                                                                                                                                                                                                                                                                                                                                                                                                                                                                                                                                                                                                                                                                                                                                                                                                                                                                                                                                                                                                                                                                                                                                                                                                                                                                                                                                                                                                                                                                                                                                                                                                                                                                                                                                                                                                                                                                                                | <u>Budget</u>   | <u>Budget</u>       |     | <u>Budget</u> |           |
|                                                                                                                                                                                                                                                                                                                                                                                                                                                                                                                                                                                                                                                                                                                                                                                                                                                                                                                                                                                                                                                                                                                                                                                                                                                                                                                                                                                                                                                                                                                                                                                                                                                                                                                                                                                                                                                                                                                                                                                                                                                                                                                                |                 |                     |     |               | Percent   |
|                                                                                                                                                                                                                                                                                                                                                                                                                                                                                                                                                                                                                                                                                                                                                                                                                                                                                                                                                                                                                                                                                                                                                                                                                                                                                                                                                                                                                                                                                                                                                                                                                                                                                                                                                                                                                                                                                                                                                                                                                                                                                                                                | (TAX DECREASE   | (TAX INCREASE       |     | (TAX INCREASE | Change    |
| REVENUES                                                                                                                                                                                                                                                                                                                                                                                                                                                                                                                                                                                                                                                                                                                                                                                                                                                                                                                                                                                                                                                                                                                                                                                                                                                                                                                                                                                                                                                                                                                                                                                                                                                                                                                                                                                                                                                                                                                                                                                                                                                                                                                       | FROM 2005)      | FROM 2006)          |     | FROM 2007)    | per       |
| PERCENTAGE CHANGE FROM PREVIOUS YEAR                                                                                                                                                                                                                                                                                                                                                                                                                                                                                                                                                                                                                                                                                                                                                                                                                                                                                                                                                                                                                                                                                                                                                                                                                                                                                                                                                                                                                                                                                                                                                                                                                                                                                                                                                                                                                                                                                                                                                                                                                                                                                           | -20.91%         | 35.55%              |     | -0.022%       | Item      |
| <u>TAXES</u>                                                                                                                                                                                                                                                                                                                                                                                                                                                                                                                                                                                                                                                                                                                                                                                                                                                                                                                                                                                                                                                                                                                                                                                                                                                                                                                                                                                                                                                                                                                                                                                                                                                                                                                                                                                                                                                                                                                                                                                                                                                                                                                   |                 |                     |     |               |           |
| General Property Tax                                                                                                                                                                                                                                                                                                                                                                                                                                                                                                                                                                                                                                                                                                                                                                                                                                                                                                                                                                                                                                                                                                                                                                                                                                                                                                                                                                                                                                                                                                                                                                                                                                                                                                                                                                                                                                                                                                                                                                                                                                                                                                           | \$ 170,820.00   | \$ 231,550.00       |     | \$ 231,500.00 | -0.022%   |
|                                                                                                                                                                                                                                                                                                                                                                                                                                                                                                                                                                                                                                                                                                                                                                                                                                                                                                                                                                                                                                                                                                                                                                                                                                                                                                                                                                                                                                                                                                                                                                                                                                                                                                                                                                                                                                                                                                                                                                                                                                                                                                                                |                 |                     |     |               |           |
| INTERGOVERNMENTAL                                                                                                                                                                                                                                                                                                                                                                                                                                                                                                                                                                                                                                                                                                                                                                                                                                                                                                                                                                                                                                                                                                                                                                                                                                                                                                                                                                                                                                                                                                                                                                                                                                                                                                                                                                                                                                                                                                                                                                                                                                                                                                              | \$ 60,300.00    | \$ -                |     | \$ -          |           |
|                                                                                                                                                                                                                                                                                                                                                                                                                                                                                                                                                                                                                                                                                                                                                                                                                                                                                                                                                                                                                                                                                                                                                                                                                                                                                                                                                                                                                                                                                                                                                                                                                                                                                                                                                                                                                                                                                                                                                                                                                                                                                                                                |                 |                     |     |               |           |
| MISCELLANEOUS REVENUES                                                                                                                                                                                                                                                                                                                                                                                                                                                                                                                                                                                                                                                                                                                                                                                                                                                                                                                                                                                                                                                                                                                                                                                                                                                                                                                                                                                                                                                                                                                                                                                                                                                                                                                                                                                                                                                                                                                                                                                                                                                                                                         | \$ 1,000.00     | \$ 1,200.00         |     | \$ 17,200.00  | 1333.33%  |
|                                                                                                                                                                                                                                                                                                                                                                                                                                                                                                                                                                                                                                                                                                                                                                                                                                                                                                                                                                                                                                                                                                                                                                                                                                                                                                                                                                                                                                                                                                                                                                                                                                                                                                                                                                                                                                                                                                                                                                                                                                                                                                                                | Ψ 1,000.00      | Ψ 1,200.00          |     | ,200.00       | 1000.0070 |
| TOTAL DEVENUES                                                                                                                                                                                                                                                                                                                                                                                                                                                                                                                                                                                                                                                                                                                                                                                                                                                                                                                                                                                                                                                                                                                                                                                                                                                                                                                                                                                                                                                                                                                                                                                                                                                                                                                                                                                                                                                                                                                                                                                                                                                                                                                 | <b>*</b> 100 00 | <b>A</b> 000 750 00 |     | A 040 700 00  |           |
| TOTAL REVENUES                                                                                                                                                                                                                                                                                                                                                                                                                                                                                                                                                                                                                                                                                                                                                                                                                                                                                                                                                                                                                                                                                                                                                                                                                                                                                                                                                                                                                                                                                                                                                                                                                                                                                                                                                                                                                                                                                                                                                                                                                                                                                                                 | \$ 232,120.00   | \$ 232,750.00       |     | \$ 248,700.00 | 6.85%     |
|                                                                                                                                                                                                                                                                                                                                                                                                                                                                                                                                                                                                                                                                                                                                                                                                                                                                                                                                                                                                                                                                                                                                                                                                                                                                                                                                                                                                                                                                                                                                                                                                                                                                                                                                                                                                                                                                                                                                                                                                                                                                                                                                |                 |                     |     |               |           |
|                                                                                                                                                                                                                                                                                                                                                                                                                                                                                                                                                                                                                                                                                                                                                                                                                                                                                                                                                                                                                                                                                                                                                                                                                                                                                                                                                                                                                                                                                                                                                                                                                                                                                                                                                                                                                                                                                                                                                                                                                                                                                                                                |                 |                     |     |               |           |
| <b>EXPENDITURES</b>                                                                                                                                                                                                                                                                                                                                                                                                                                                                                                                                                                                                                                                                                                                                                                                                                                                                                                                                                                                                                                                                                                                                                                                                                                                                                                                                                                                                                                                                                                                                                                                                                                                                                                                                                                                                                                                                                                                                                                                                                                                                                                            |                 |                     |     |               |           |
|                                                                                                                                                                                                                                                                                                                                                                                                                                                                                                                                                                                                                                                                                                                                                                                                                                                                                                                                                                                                                                                                                                                                                                                                                                                                                                                                                                                                                                                                                                                                                                                                                                                                                                                                                                                                                                                                                                                                                                                                                                                                                                                                |                 |                     |     |               |           |
| GENERAL GOVERNMENT                                                                                                                                                                                                                                                                                                                                                                                                                                                                                                                                                                                                                                                                                                                                                                                                                                                                                                                                                                                                                                                                                                                                                                                                                                                                                                                                                                                                                                                                                                                                                                                                                                                                                                                                                                                                                                                                                                                                                                                                                                                                                                             | \$ 37,075.00    | \$ 45,650.00        |     | \$ 45,155.00  | -1.08%    |
| CONSERVATION AND DEVELOPMENT                                                                                                                                                                                                                                                                                                                                                                                                                                                                                                                                                                                                                                                                                                                                                                                                                                                                                                                                                                                                                                                                                                                                                                                                                                                                                                                                                                                                                                                                                                                                                                                                                                                                                                                                                                                                                                                                                                                                                                                                                                                                                                   | \$ 188,045.00   | \$ 162,100.00       |     | \$ 147,200.00 | -9.19%    |
| CONCERVATION AND DEVELOT MENT                                                                                                                                                                                                                                                                                                                                                                                                                                                                                                                                                                                                                                                                                                                                                                                                                                                                                                                                                                                                                                                                                                                                                                                                                                                                                                                                                                                                                                                                                                                                                                                                                                                                                                                                                                                                                                                                                                                                                                                                                                                                                                  | Ψ 100,040.00    | Ψ 102,100.00        |     | Ψ 147,200.00  | 3.1370    |
| CAPITAL OUTLAY                                                                                                                                                                                                                                                                                                                                                                                                                                                                                                                                                                                                                                                                                                                                                                                                                                                                                                                                                                                                                                                                                                                                                                                                                                                                                                                                                                                                                                                                                                                                                                                                                                                                                                                                                                                                                                                                                                                                                                                                                                                                                                                 | \$ -            | \$ 25,000.00        |     | \$ 62,820.00  | 151.28%   |
|                                                                                                                                                                                                                                                                                                                                                                                                                                                                                                                                                                                                                                                                                                                                                                                                                                                                                                                                                                                                                                                                                                                                                                                                                                                                                                                                                                                                                                                                                                                                                                                                                                                                                                                                                                                                                                                                                                                                                                                                                                                                                                                                |                 |                     |     |               |           |
| DEBT SERVICE                                                                                                                                                                                                                                                                                                                                                                                                                                                                                                                                                                                                                                                                                                                                                                                                                                                                                                                                                                                                                                                                                                                                                                                                                                                                                                                                                                                                                                                                                                                                                                                                                                                                                                                                                                                                                                                                                                                                                                                                                                                                                                                   | \$ -            | \$ -                |     | \$ -          |           |
|                                                                                                                                                                                                                                                                                                                                                                                                                                                                                                                                                                                                                                                                                                                                                                                                                                                                                                                                                                                                                                                                                                                                                                                                                                                                                                                                                                                                                                                                                                                                                                                                                                                                                                                                                                                                                                                                                                                                                                                                                                                                                                                                |                 |                     |     |               |           |
| TOTAL BUDGETED EXPENDITURES                                                                                                                                                                                                                                                                                                                                                                                                                                                                                                                                                                                                                                                                                                                                                                                                                                                                                                                                                                                                                                                                                                                                                                                                                                                                                                                                                                                                                                                                                                                                                                                                                                                                                                                                                                                                                                                                                                                                                                                                                                                                                                    | \$ 225,120.00   | \$ 232,750.00       |     | \$ 255,175.00 | 9.63%     |
|                                                                                                                                                                                                                                                                                                                                                                                                                                                                                                                                                                                                                                                                                                                                                                                                                                                                                                                                                                                                                                                                                                                                                                                                                                                                                                                                                                                                                                                                                                                                                                                                                                                                                                                                                                                                                                                                                                                                                                                                                                                                                                                                |                 |                     | ]   |               |           |
| ACCOUNT BALANCES - JANUARY 1                                                                                                                                                                                                                                                                                                                                                                                                                                                                                                                                                                                                                                                                                                                                                                                                                                                                                                                                                                                                                                                                                                                                                                                                                                                                                                                                                                                                                                                                                                                                                                                                                                                                                                                                                                                                                                                                                                                                                                                                                                                                                                   | \$ 162,629.78   | \$ 162,099.96       |     | \$ -          |           |
| ACCOUNT DISTRIBUTION OF WATER AND A STATE OF THE STATE OF | 102,020.70      | Ţ 102,000.00        |     | <b>*</b>      |           |
| ACCOUNT BALANCES - DECEMBER 31                                                                                                                                                                                                                                                                                                                                                                                                                                                                                                                                                                                                                                                                                                                                                                                                                                                                                                                                                                                                                                                                                                                                                                                                                                                                                                                                                                                                                                                                                                                                                                                                                                                                                                                                                                                                                                                                                                                                                                                                                                                                                                 | \$ 162,099.96   |                     |     |               |           |