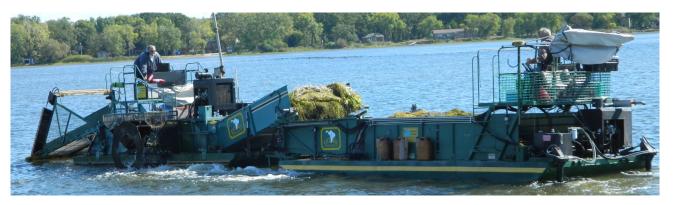

#### 9. Harvesting report

Commissioner Faber states we have been harvesting for 25 years. Camp Lake loads are up 75% vs. last year (326 loads so far in 2021). Center Lake loads are up 260% (83 loads). Eurasian water milfoil (EWM) increased dramatically on Camp Lake, same for Curly Leaf Pondweed. Harvesting is targeted to 1) remove EWM, and 2) keep lakes navigable. Channels are problematic due to shallow water. The DNR has concerns that EWM is becoming resistant to 2,4-D on Camp Lake; they may want us to consider other herbicide products that could improve conditions.